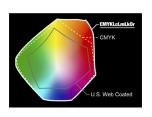

## **MUTOH Eco-Solvent MS41 Orange Ink Delivers Vivid and Rich Color**

MUTOH's Orange MS41 Ink significantly expands the yellow to magenta color gamut, resulting in richer, more complex and natural skin tones and vivid output of images. This new ink opens up new product opportunities and increases

the color output capabilities of MUTOH printers. It is ideal for wraps, signage, banners, window vinyl and decals. MS41 Orange Ink is an available option for MUTOH's XpertJet 1682SR printer and is packaged in 300ml bags.

MS41 Eco-Solvent

Inks CMYK Lc Lm Lk **Orange** 

Wider Yellow to Magenta Color **Gamut for** Richer Colors

| Product name       | Eco-Solvent ink MS41 Orange |
|--------------------|-----------------------------|
| Capacity           | 300ml                       |
| Model name         | MS41-0R300                  |
| Supported printer  | XpertJet 1682SR             |
| Outdoor durability | More than 3 years           |
| Release date       | November 1, 2021            |